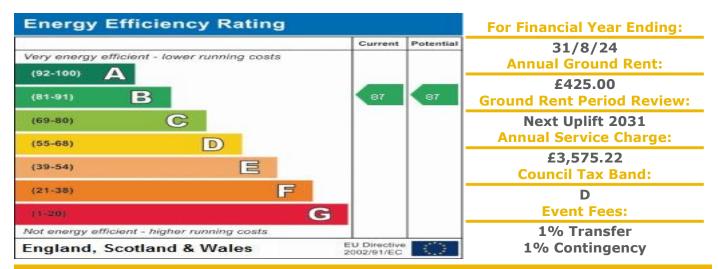

Pantygwydr Court was constructed by McCarthy & Stone (Developments) Ltd and comprises 33 properties arranged over 3 floors each served by a lift. The Development Manager can be contacted from various points within each property in the case of an emergency. Each property comprises an entrance hall, lounge, kitchen, one or two bedrooms and bathroom. It is a condition of purchase that residents are over the age of 60 years or in the case of a couple, one must be over 60 years and the other over 55 years. Please speak to our Property Consultant if you require information regarding "Event Fees" that may apply to this property.