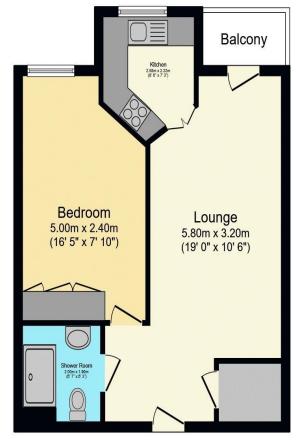

## Visit us at retirementhomesearch.co.uk

Total floor area 47.9 m<sup>2</sup> (515 sq.ft.) approx

This floor plan is for illustrative purposes only. It is not drawn to scale. Any measurements, floor areas (including any total floor area), openings and orientation are approximate. No details are guaranteed, they cannot be relied upon for any purpose and they do not form part of any agreement. No liability is taken for any error, omission or misstatement. A party must rely upon its own inspection(s). Powered by www.focalagent.com