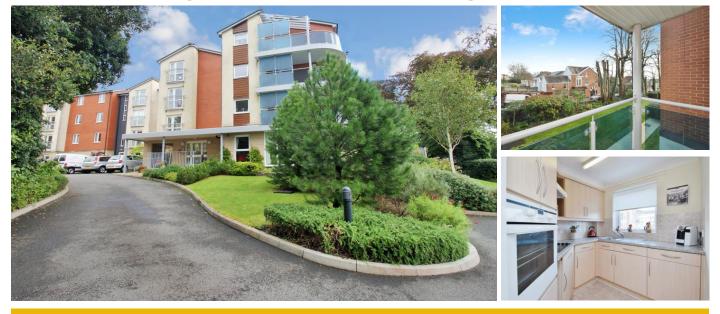

## **10 Pantygwydr Court**

Sketty Road, Swansea, West Glamorgan, SA2 0AW

**PRICE: £125,000** 

Lease: 125 years from 2008

**Property Description:** 

A FIRST FLOOR ONE BEDROOM RETIREMENT APARTMENT IN EXCELLENT DECORATIVE ORDER AND BENEFITING FROM PRIVATE BALCONY

Pantygwydr Court was constructed by McCarthy & Stone (Developments) Ltd and comprises 33 properties arranged over 3 floors each served by a lift. The Development Manager can be contacted from various points within each property in the case of an emergency. Each property comprises an entrance hall, lounge, kitchen, one or two bedrooms and bathroom. It is a condition of purchase that residents are over the age of 60 years or in the case of a couple, one must be over 60 years and the other over 55 years. Please speak to our Property Consultant if you require information regarding "Event Fees" that may apply to this property.